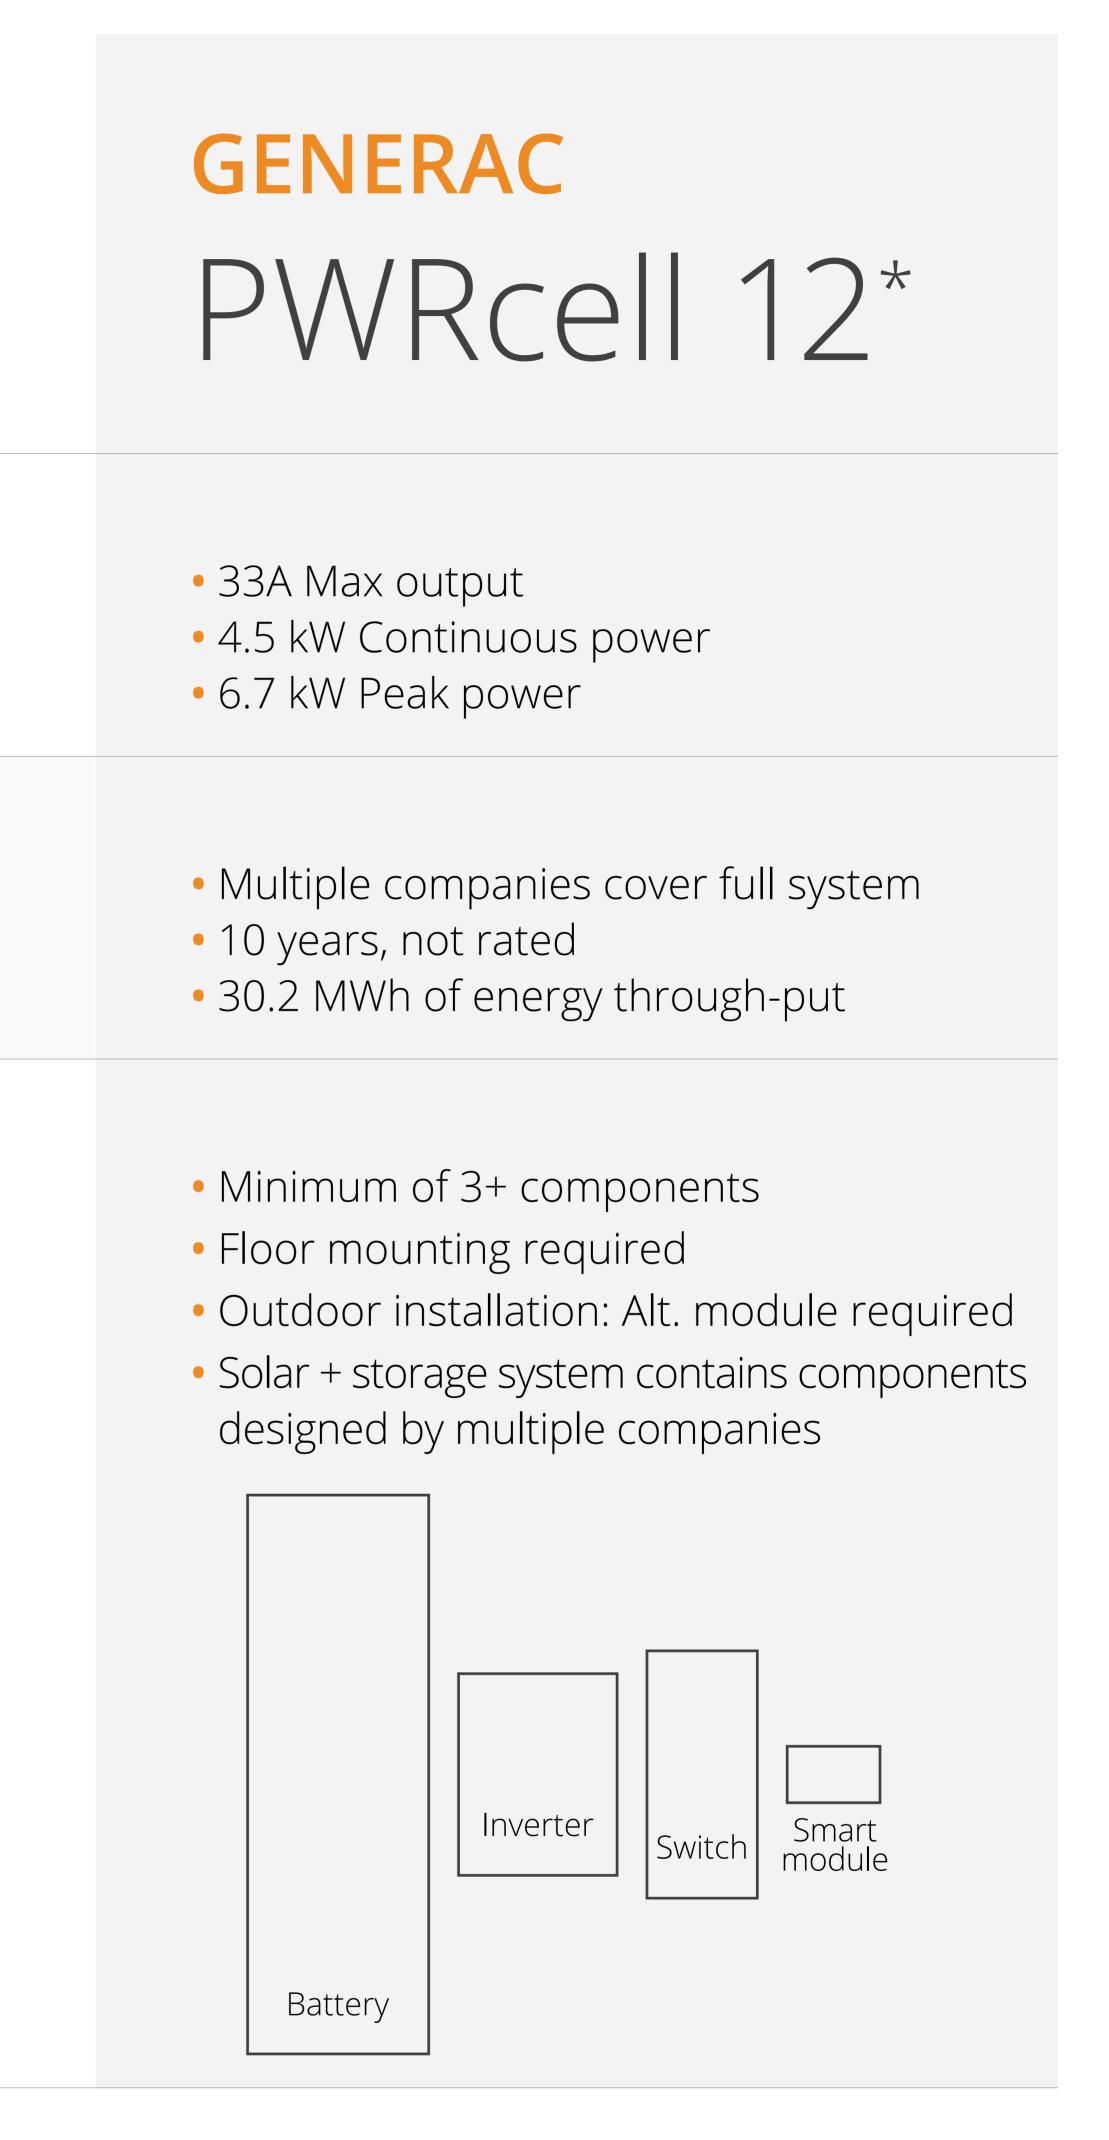

\*Comparison made using Generac data sheets and warranty documents on generac.com in April 2021.

1 Based on continuous power output of 6.8 kW (SunVault 13) vs. 4.85 kW (PWRcell 12).

lights, select appliances and outlets for devices. The battery storage system should not be relied upon as a power source for critical medical devices. The life of the battery storage system will vary depending on a number of factors including: the amount of energy stored in the battery, the amount of wattage used by the appliances and electronics connected to the battery storage system, the age of the battery, the battery's ability to recharge during daylight hours due to weather, the frequency and duration of battery usage, and other factors. Battery life will decrease with time and use.